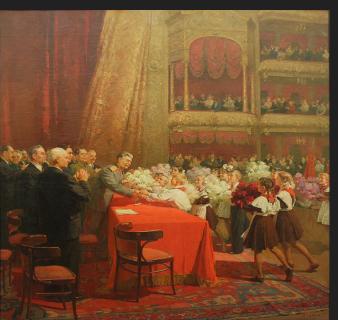

#### Russian Art in the 1950s

Title: Flowers to Stalin Artist: Mikhail Chepik Date: 1951

Medium: Oil on Canvas

Title: We are Pioneers of the Soviet Union Date: 1950

Medium: Oil on Canvas

 Wisconsin Senator Joseph McCarthy accused hundreds of employees in State Dept. of being communists