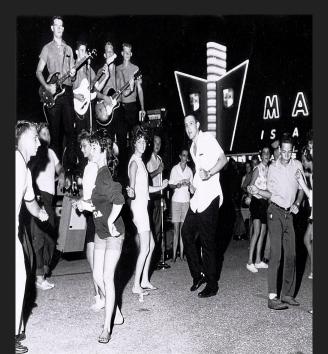

# **CONFORMITY & REBELLION**

-Red Scare breeds conformity

-The Beats

-Teenagers/Rock & Roll