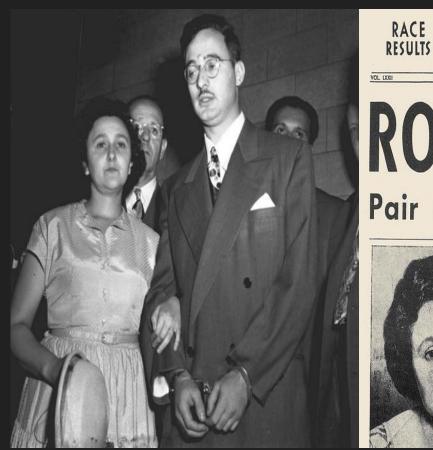

# JULIUS & ETHEL ROSENBERG TRIAL (1951–1953)

Charged with conspiracy to pass atomic secrets to USSR