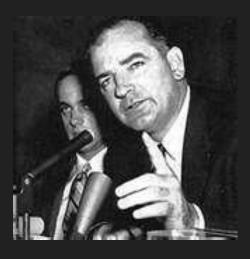

#### Russian Art in the 1950s

Title: Flowers to Stalin Artist: Mikhail Chepik Date: 1951

Medium: Oil on Canvas

Title: We are Pioneers of the Soviet Union Date: 1950

Medium: Oil on Canvas

 Wisconsin Senator Joseph McCarthy accused hundreds of employees in State Dept. of being communists

"I have here, in my hand, a list..."