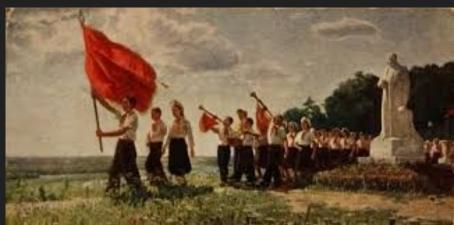

#### Russian Art in the 1950s

Title: Flowers to Stalin Artist: Mikhail Chepik Date: 1951

Medium: Oil on Canvas

Title: We are Pioneers of the Soviet Union Date: 1950

Medium: Oil on Canvas

 Wisconsin Senator Joseph McCarthy accused hundreds of employees in State Dept. of being communists