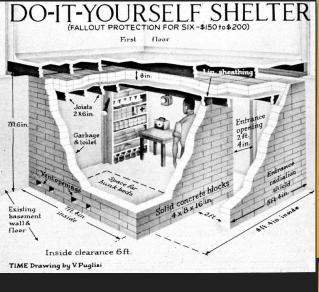

## Red Scare in America

...Nuclear war

...Another Depression

...Spreading communism

-Pop culture reflected these fears

"Duck and Cover"