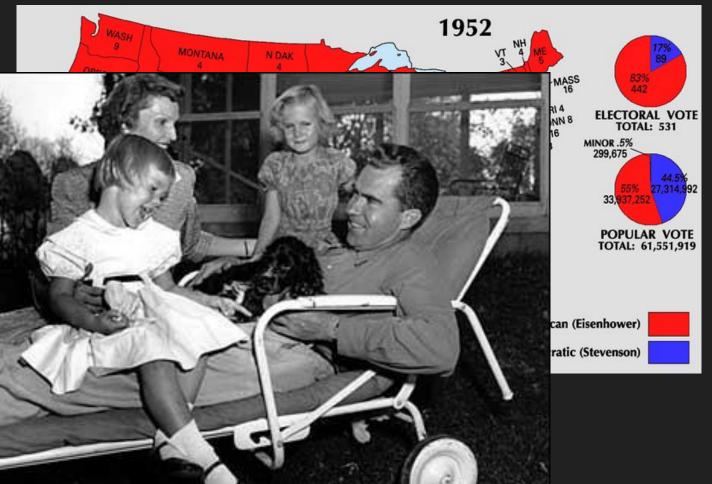

# Eisenhower 1952-1960

Dwight D. Eisenhower

Adlai E. Stevenson

# ELECTION OF 1952

Nixon's scandal & "Checkers" speech