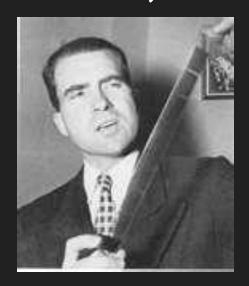

sion

...Spreading communism

-Pop culture reflected these fears











"Duck and Cover"





#### American Post War Art- Abstract Expressionism

Title: Lucifer

Artist: Jackson Pollock

Date: 1947

Medium: Oil and Enamel on Canvas



#### Russian Art in the 1950s



Title: Flowers to Stalin Artist: Mikhail Chepik Date: 1951

Medium: Oil on Canvas

Title: We are Pioneers of the Soviet Union Date: 1950

Medium: Oil on Canvas











 Wisconsin Senator Joseph McCarthy accused hundreds of employees in State Dept. of being communists

"I have here, in my hand, a list..."

# House Un-American Activities Committee (HUAC)

- Sensationalistic committee created in 1945 to root out communism after WWII
- Rep. Richard Nixon led committee to indict Alger Hiss (U.S. State Dept.)
- Hollywood 10







# JULIUS & ETHEL ROSENBERG TRIAL (1951–1953)

Charged with conspiracy to pass atomic secrets to USSR





# 22<sup>ND</sup> AMENDMENT (1951)

-Two term limit

-10 year maximum





# How do you think all of this fear around Communism will manifest itself in American society?

# Eisenhower 1952-1960







Dwight D. Eisenhower

Adlai E. Stevenson

# ELECTION OF 1952



Nixon's scandal & "Checkers" speech



# Based on your project research so far, what does the American economy look like?

Hint: Shifting away from wartime manufacturing.

# BUSINESS

- White-collar jobs
- Conglomerates
- Franchises







# GOLDEN AGE OF FREE ENTERPRISE (CAPITALISM)



-Post WWII economic expansion

-Sunbelt

-Last decade of the Industrial Age



# TV happiness shared by all the family!



Whether it's