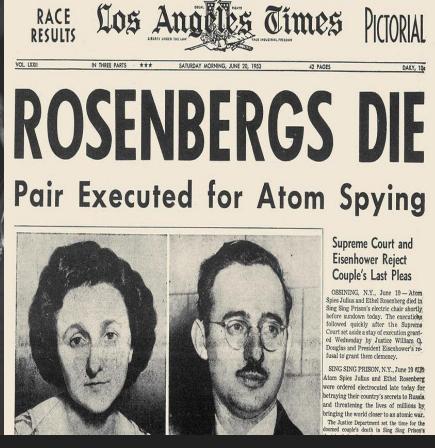

# JULIUS & ETHEL ROSENBERG TRIAL (1951–1953)

Charged with conspiracy to pass atomic secrets to USSR