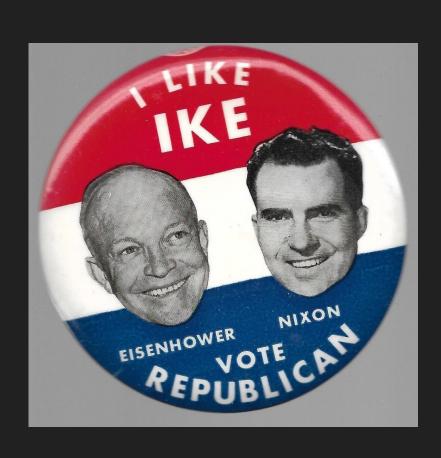

# Eisenhower 1952-1960

Dwight D. Eisenhower

Adlai E. Stevenson

# ELECTION OF 1952

Nixon's scandal & "Checkers" speech