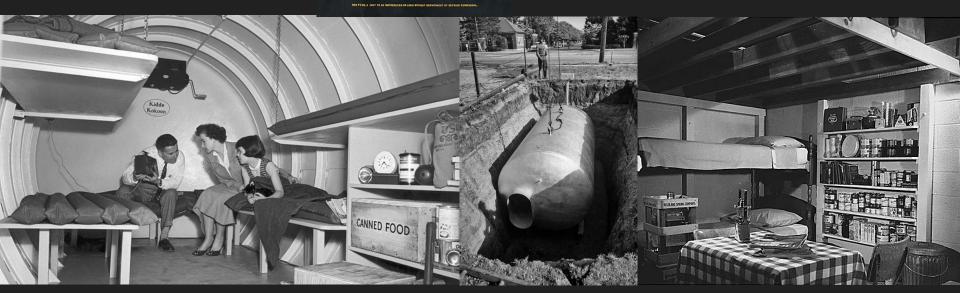

## Red Scare in America

...Nuclear war

...Another Depression

...Spreading communism

-Pop culture reflected these fears

"Duck and Cover"