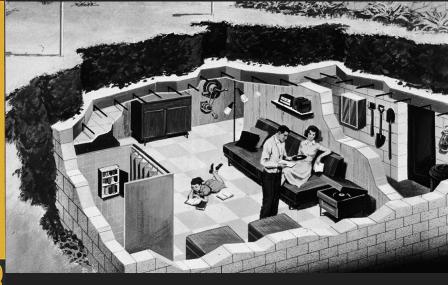

## Red Scare in America

...Nuclear war

...Another Depression

...Spreading communism

-Pop culture reflected these fears

"Duck and Cover"