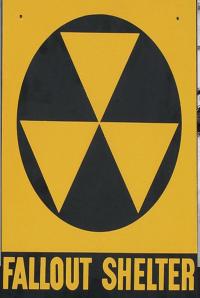

## Red Scare in America

...Nuclear war

...Another Depression

...Spreading communism

-Pop culture reflected these fears

"Duck and Cover"