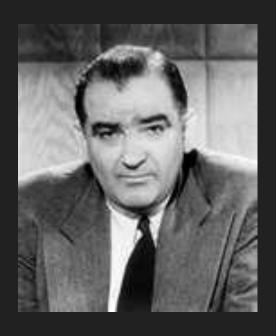

#### Russian Art in the 1950s

Title: Flowers to Stalin Artist: Mikhail Chepik Date: 1951

Medium: Oil on Canvas

Title: We are Pioneers of the Soviet Union Date: 1950

Medium: Oil on Canvas

 Wisconsin Senator Joseph McCarthy accused hundreds of employees in State Dept. of being communists

"I have here, in my hand, a list..."