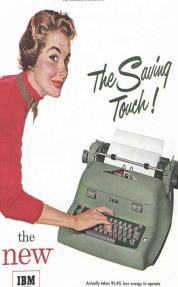

Photo three paints to make one autobation, and no balleto district, in the most branchiful heap of all !

Actually takes 95.4% less energy to operate than a manual typewriter

electric typewriter