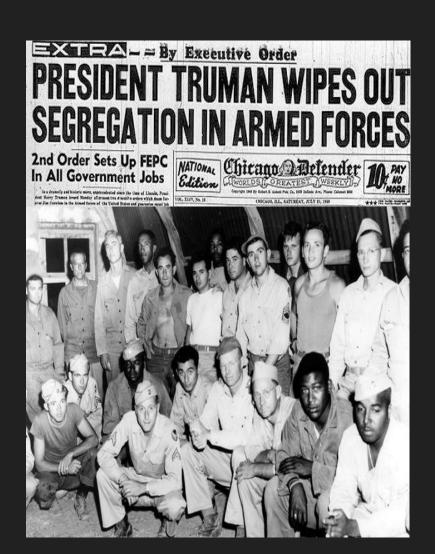

# TRUMAN & CIVIL RIGHTS

-Commission on Civil Rights (1947)

-Desegregation of Armed Forces (1948)