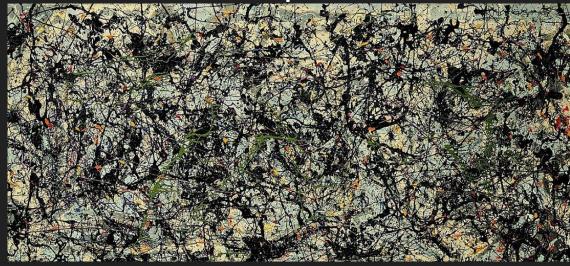

#### American Post War Art- Abstract Expressionism

Title: Lucifer

Artist: Jackson Pollock

Date: 1947

Medium: Oil and Enamel on Canvas